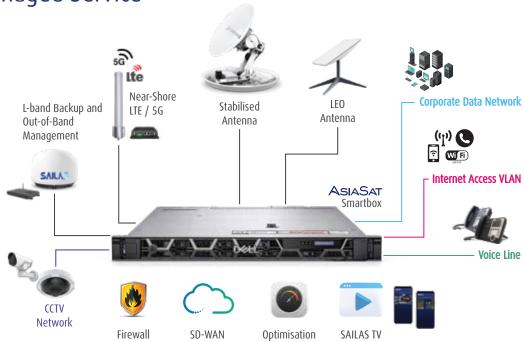

# Total Managed Service

# Seamlessly Connected

- Antenna size from 45 cm 2.4m
- Light weight, easy to install
- Built-in Wi-Fi