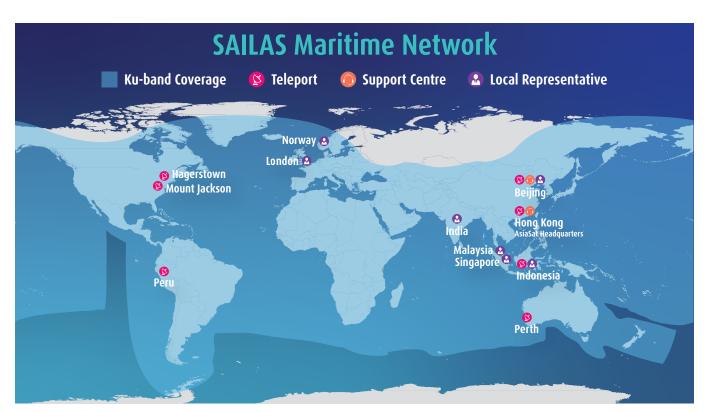

At the heart of SAILAS's offering is a secure and reliable infrastructure that integrates GEO and LEO services with 4G LTE/5G capabilities, complemented by L-band for enhanced resiliency. This seamless integration ensures smooth operations for shipping companies while improving crew welfare and passenger services.



Users can access a self-service portal that provides a unified solution for all connectivity needs, including tracking vessel locations, monitoring bandwidth usage, and enjoying onboard entertainment through SAILAS TV and other value-added services.



#### Global

Seamless Connectivity



#### **Flexible**

Service Plans with Value-added Services



#### Reliable

Professional Customer Service Support



### **Exceptional**

Optimal Efficiency & Enhanced Customer Experience



For more information, please email sailas@asiasat.com AsiaSat Proprietary, 11 May 2025







## Always On









# Seamlessly Connected



- Antenna size from 45 cm 2.4m
- Light weight, easy to install
- Built-in Wi-Fi

## **Customised Service Plans**



## **SAILAS** Hybrid

**GEO/LEO Solutions** for Unmatched Flexibility & Reliability



**SAILAS Swift** 

**Unlimited Data** with Selected Speed that Offers Uninterrupted Connectivity



#### **SAILAS Bundle**

Antenna Bundle Packages -Purchase/Lease Options VAS Solutions



### **SAILAS** Select

Flexible and Scalable Service Plan based on Usage

# Total Managed Service