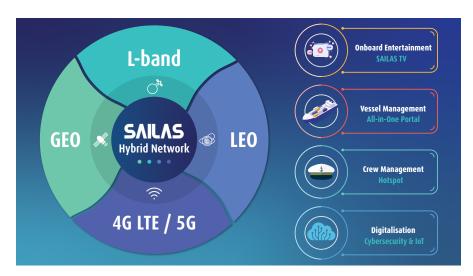

SAILAS is a cutting-edge, fully managed connectivity service designed to deliver high-speed connectivity and global coverage for a diverse range of maritime segments.

At the heart of SAILAS's offering is a secure and reliable infrastructure that integrates GEO and LEO services with 4G LTE/5G capabilities, complemented by L-band for enhanced resiliency. This seamless integration ensures smooth operations for shipping companies while improving crew welfare and passenger services.

Users can access a self-service portal that provides a unified solution for all connectivity needs, including tracking vessel locations, monitoring bandwidth usage, and enjoying onboard entertainment through SAILAS TV and other value-added services.