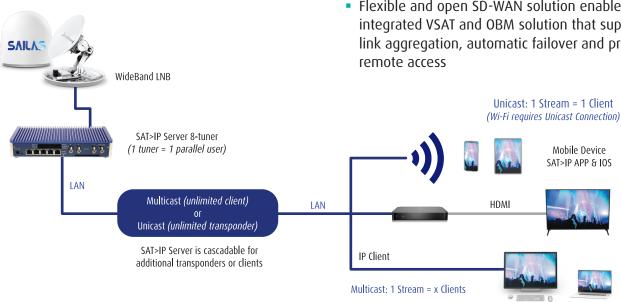

## **Enhanced Customer Experience**

- Antenna bundled packages that include a wide range of high performance maritime antennas with purchase or lease option available
- Video streaming service across selected Ku-band service coverage area, receivable by TV sets, PCs and mobile device via the antenna system on board the vessel
- Flexible and open SD-WAN solution enables an integrated VSAT and OBM solution that supports link aggregation, automatic failover and provides