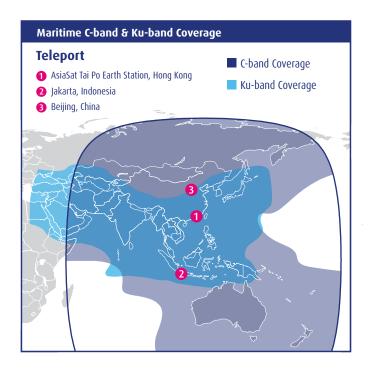

## Why AsiaSat?

- One-stop, end-to-end connectivity solution
- Wide-ranging capacity options over major sea routes
- High-powered Ku-band beams with overlapping coverage to enable seamless handover of communication in motion
- Cross-strap beam switching capability for flexible and extended coverage
- Region-wide C-band coverage
- Senior orbital slot filings allowing use of smaller antenna for optimal performance
- Proven experience in supporting maritime service providers
- High service reliability to support critical communications
- Professional operational and engineering team
- Dedicated 24/7 customer service

#### **Versatile**

- High-powered Ku-band and C-band Asia-Pacific maritime coverage
- Beam switching capability enabling seamless connectivity
- Proven technologies to support bandwidth intensive applications