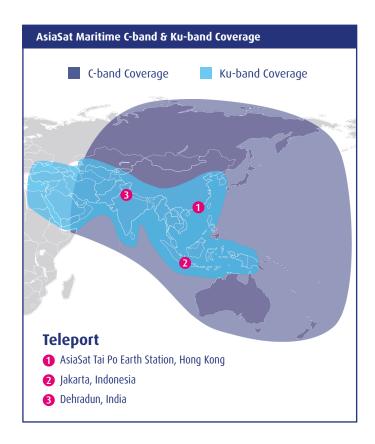

# Resilient & Secure Connectivity

- Asia-Pacific-wide maritime coverage enabled by our wholly-owned satellite fleet, world-class ground infrastructure and teleport facilities
- Full range of value-added services including economical and easy to install maritime terminals
- Flexible data rate plans and contractual terms
- High level of quality service and connectivity solution for data, video, voice, satellite TV, vessel tracking, IoT and other service applications

# Why AsiaSat?

- One-stop, end-to-end connectivity solution
- Wide-ranging capacity options over major sea routes
- High-powered Ku-band beams with overlapping coverage to enable seamless handover of communication in motion
- Cross-strap beam switching capability for flexible and extended coverage
- Region-wide C-band coverage
- Senior orbital slot filings allowing use of smaller antenna for optimal performance
- Proven experience in supporting maritime service providers
- High service reliability to support critical communications
- Professional operational and engineering team
- Dedicated 24/7 customer service