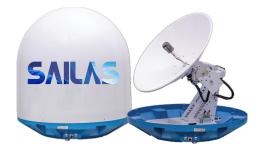

h overlapping coverage to enable seamless handover of communication in motion
- Cross-strap beam switching capability for flexible and extended coverage
- Region-wide C-band coverage
- Senior orbital slot filings allowing use of smaller antenna for optimal performance
- Proven experience in supporting maritime service providers
- High service reliability to support critical communications
- Professional operational and engineering team
- Dedicated 24/7 customer service

For more information, please email sailas@asiasat.com AsiaSat Proprietary, 9 September 2021





AsiaSat's brand new SAILAS managed service provides high-speed maritime broadband connectivity, enabling seafarers and passengers rapid access to communications and entertainment.

## Always On









## Seamlessly Connected



Lightweight and easy-to-install maritime VSAT antenna

#### **Versatile**

- High-powered Ku-band and C-band Asia-Pacific maritime coverage
- Beam switching capability enabling seamless connectivity
- Proven technologies to support bandwidth intensive applications

#### Reliable

- Strong Asian team dedicated to providing 24/7 service support
- Secured transmission of mission-critical data for corporate and businesses
- Uninterrupted connectivity for crew members and passengers

#### **Cost Effective**

- Unlimited, tiered and custom data plans available to suit different user needs
- Flexible antenna bundled packages

### **User Portal Features**







For more information, please email sailas@asiasat.com AsiaSat Proprietary, 9 September 2021