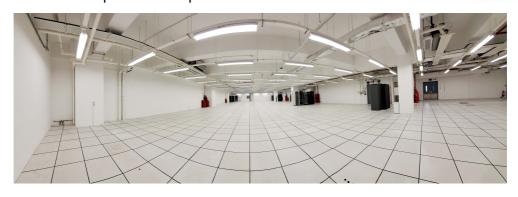

## **Facility Overview**

Area 800 sq.m.

Service Type Racks/Cage/Private Suite, Remote

hands support

**Expandability** Over 25,000 sq.m. floor area for

future expansion

**Lift Lobby** 50 sq.m. with independent entrance

#### Raised Floor

- Maximum of 1.2m above concrete floor
- 4m below ceiling