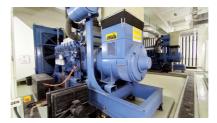

#### **Dual Diesel Generator Support**

- Fully redundant diesel generator
- Underground fuel tank