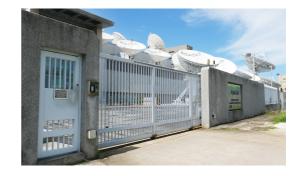

#### **Building Security**

- Surrounded by 2.3m wall fence with over 8m wide set back area
- High resolution CCTV recording and motion detection in multiple zones, support up to 1,080p
- 24x7 security guard service