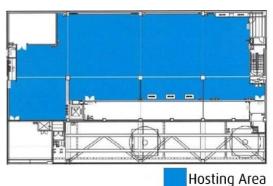

## **Facility Overview**

Area 800 sq.m.

Service Type Racks/Cage/Private Suite, Remote

hands support

**Expandability** Over 25,000 sq.m. floor area for

future expansion

**Lift Lobby** 50 sq.m. with independent entrance