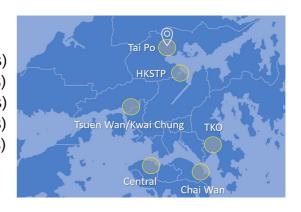

#### Driving Distance from Selected Locations in Hong Kong

Central CBD
Chai Wan
TKO Industrial Estate
Tsuen Wan/Kwai Chung
HK Science and Technology Park (HKSTP)
30 Km (28 mins)
25 Km (24 mins)
8 Km (11 mins)